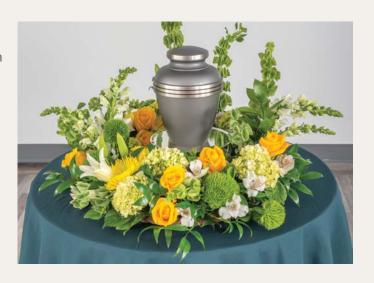

### Nature In Bloom

#PNB24 **\*** \$200, \$250 as shown & \$300

#PNB26 **\* Five-Piece Setting Above**\$965 as shown, \$1,015 & \$1,165

This setting features a generous assortment of seasonal fresh flowers in rich autumn tones, such as roses, lilies, sunflowers, Gerbera daisies, alstroemeria, novelty poms, carnations, or similar. Some flowers will vary seasonally. For example, sunflowers are generally available mid-May through mid-November only.

#PNB16 \$200, \$250 as shown & \$300

<sup>\* =</sup> Please indicate whether for a **cremation urn** or **framed photo**, and provide the approximate dimensions.

nene Tetting #PSS21 \* \$150, \$175 as shown & \$200 \$300, \$350 as shown & \$400 #PSS22 \$200, \$250 as shown & \$300 #PGP01 \$70