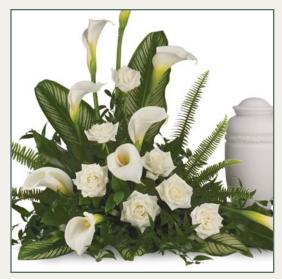

### Nature In Bloom

#PNB24 **\*** \$200, \$250 as shown & \$300

#PNB26 **\* Five-Piece Setting Above**\$965 as shown, \$1,015 & \$1,165

This setting features a generous assortment of seasonal fresh flowers in rich autumn tones, such as roses, lilies, sunflowers, Gerbera daisies, alstroemeria, novelty poms, carnations, or similar. Some flowers will vary seasonally. For example, sunflowers are generally available mid-May through mid-November only.

#PNB16 \$200, \$250 as shown & \$300

<sup>\* =</sup> Please indicate whether for a **cremation urn** or **framed photo**, and provide the approximate dimensions.

nene Tetting #PSS21 \* \$150, \$175 as shown & \$200 \$300, \$350 as shown & \$400 #PSS22 \$200, \$250 as shown & \$300 #PGP01 \$70