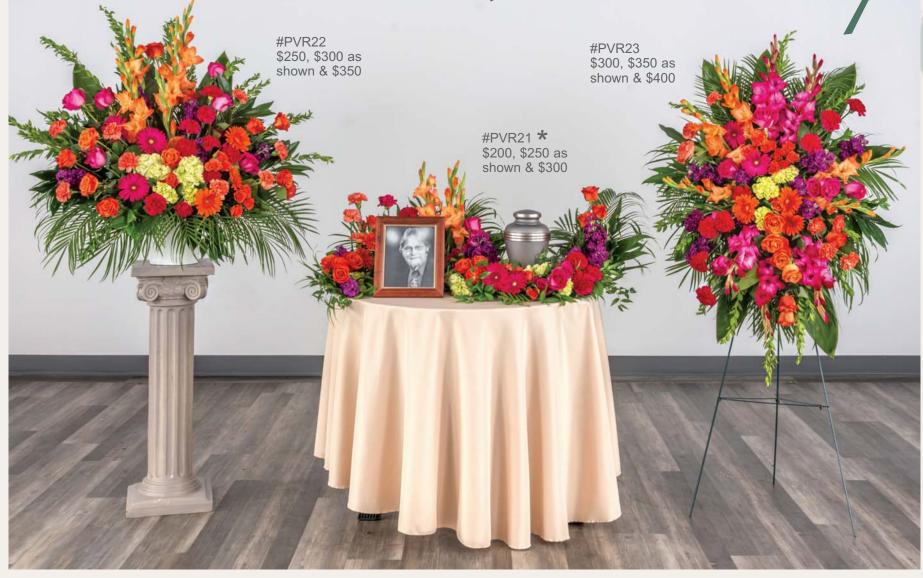

Vivid Reflections

#PVR24 **\* Three-Piece Setting Above**\$750, \$900 as shown & \$1,050

This striking setting features a more vivid assortment of seasonal fresh blooms, including roses, hydrangea, Gerbera daisies, gladioli, stock, carnations, or similar favorites, for a dramatic tribute of vibrant hues.

#PVR25 **\*** \$300, \$350 as shown & \$400 (for the pair)

<sup>\* =</sup> Please indicate whether for a **cremation urn** or **framed photo**, and provide the approximate dimensions.