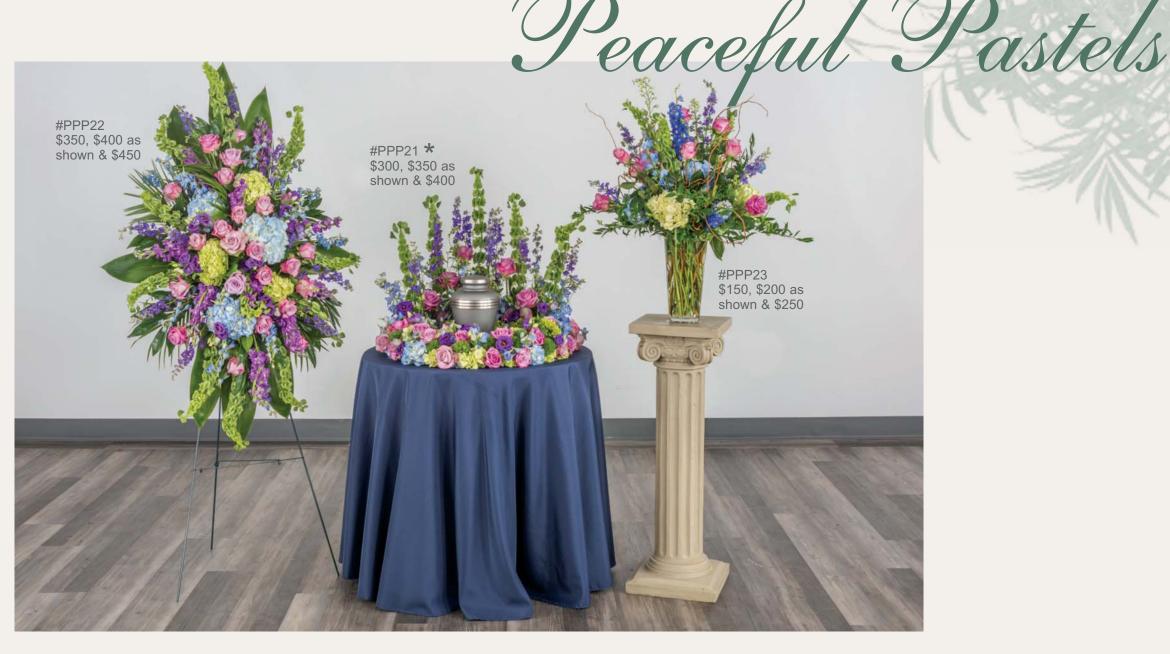

\* = Please indicate whether for a **cremation urn** or **framed photo**, and provide the approximate dimensions.

#PPP24 **\* Three-Piece Setting Above**\$800, \$950 as shown & \$1,100

This setting features a serene assortment of seasonal fresh blooms such as roses, hydrangea, lilies, stock, delphinium, larkspur or similar garden favorites for a soothing colorful theme.

Pink, Lavender, Lime & Blue (Shown Above)

Pink, Peach, Lavender & Blue

Pink & Peach

Color Palettes

\* = Please indicate whether for a **cremation urn** or **framed photo**, and provide the approximate dimensions.