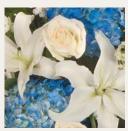

#PHW24 \* **Complete Six-Piece Setting Above** \$1,165, \$1,315 as shown & \$1,465

This setting features heavenly white blossoms, such as roses, hydrangea, larkspur, orchids, and mini calla lilies, with green Bells of Ireland, mini hydrangea, or similar seasonal fresh favorites.