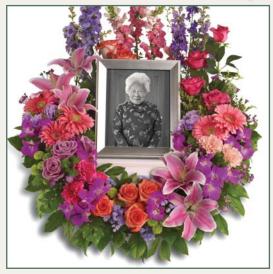

Pink, Lavender, Lime & Blue (Shown Above)

Pink, Peach, Lavender & Blue

Pink & Peach

Color Palettes

\* = Please indicate whether for a **cremation urn** or **framed photo**, and provide the approximate dimensions.

\* = Please indicate whether for a **cremation urn** or **framed photo**, and provide the approximate dimensions.

#PPP24 **\* Three-Piece Setting Above**\$800, \$950 as shown & \$1,100

This setting features a serene assortment of seasonal fresh blooms such as roses, hydrangea, lilies, stock, delphinium, larkspur or similar garden favorites for a soothing colorful theme.