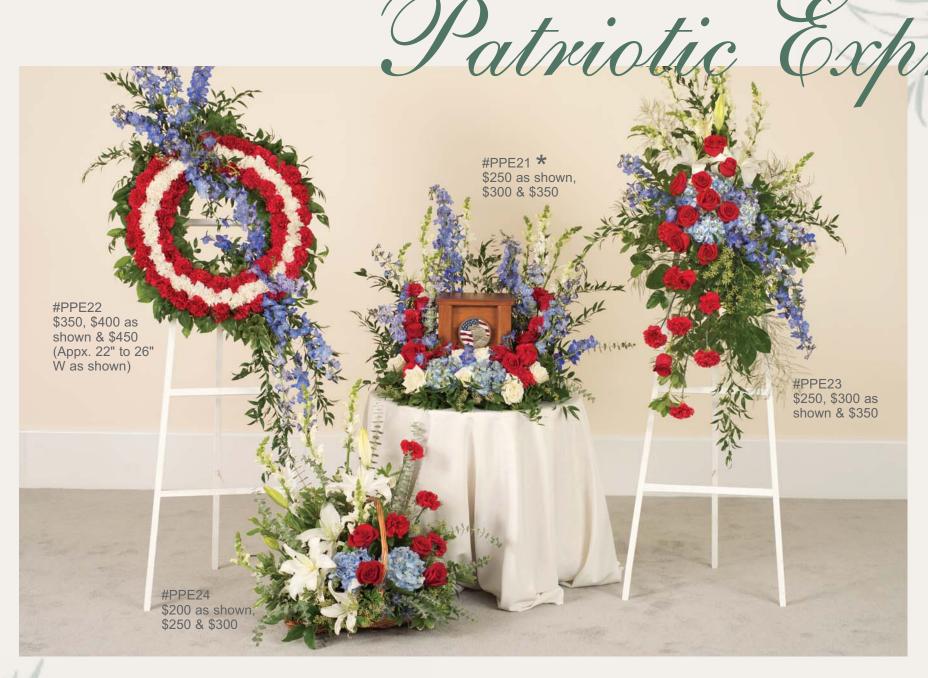

#PPE25 **\***Four-Piece Setting Above
\$1,150 as shown, \$1,250 & \$1,450

This setting features roses, hydrangea, larkspur, lilies, delphinium, snapdragons, carnations, or similar seasonal blooms in a patriotic red, white, and blue color scheme to honor a life of service.