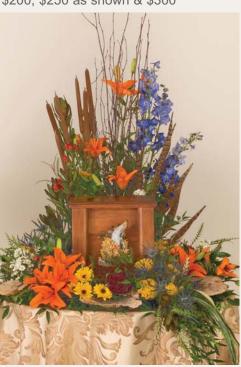

### Nature In Bloom

#PNB24 **\*** \$200, \$250 as shown & \$300

#PNB26 **\* Five-Piece Setting Above**\$965 as shown, \$1,015 & \$1,165

This setting features a generous assortment of seasonal fresh flowers in rich autumn tones, such as roses, lilies, sunflowers, Gerbera daisies, alstroemeria, novelty poms, carnations, or similar. Some flowers will vary seasonally. For example, sunflowers are generally available mid-May through mid-November only.

#PNB16 \$200, \$250 as shown & \$300

<sup>\* =</sup> Please indicate whether for a **cremation urn** or **framed photo**, and provide the approximate dimensions.

nene Tetting #PSS21 \* \$150, \$175 as shown & \$200 \$300, \$350 as shown & \$400 #PSS22 \$200, \$250 as shown & \$300 #PGP01 \$70