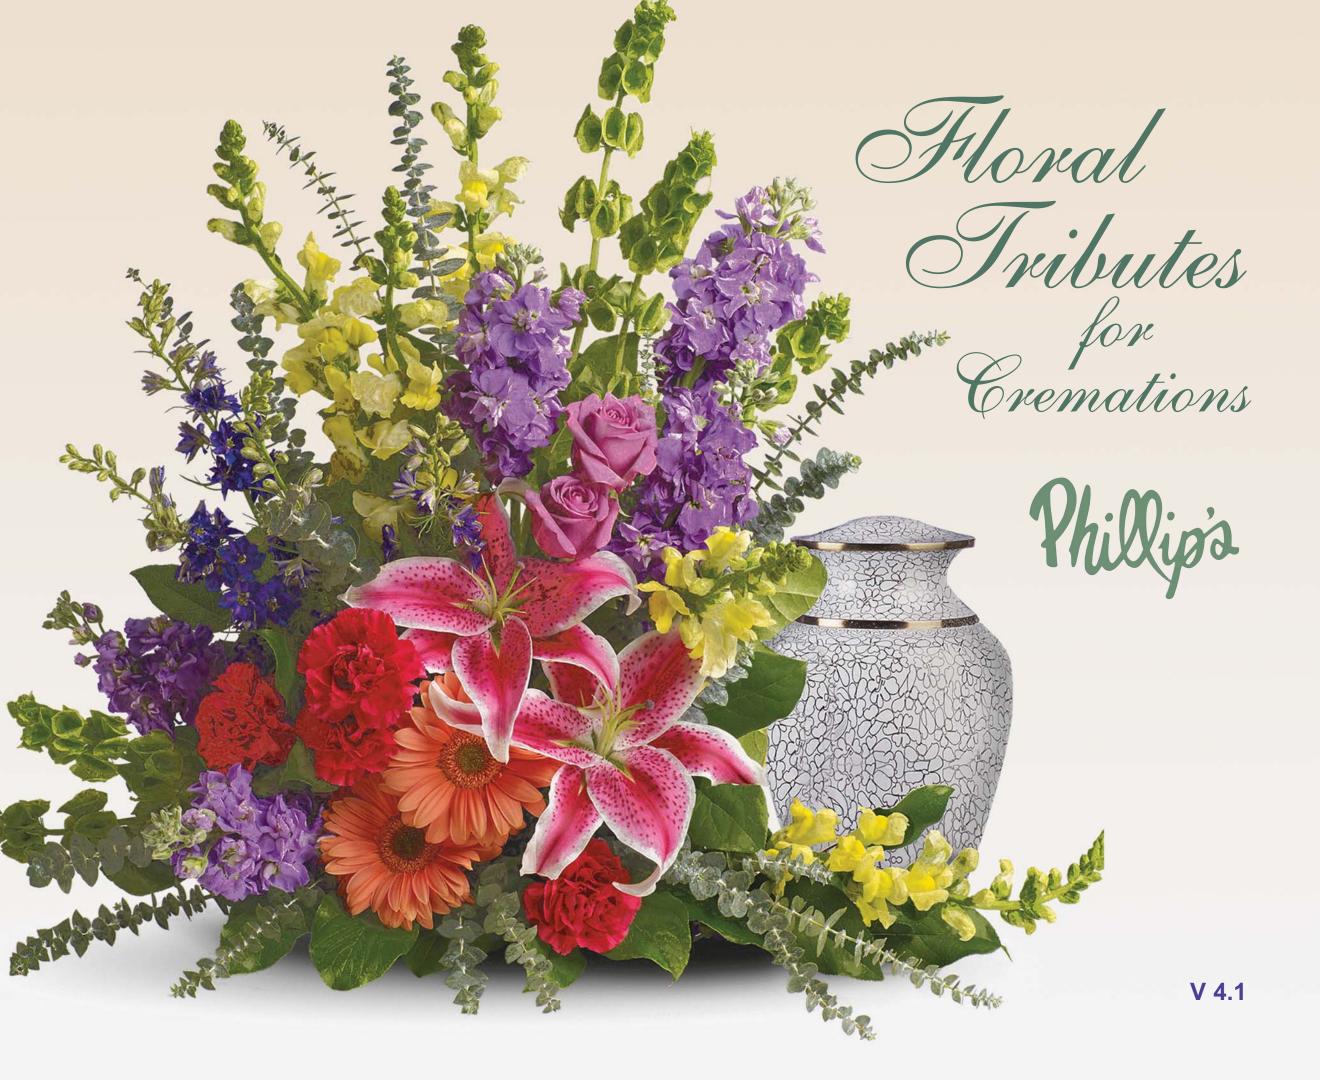

<sup>\* =</sup> Please indicate whether for a **cremation urn** or **framed photo**, and provide the approximate dimensions.