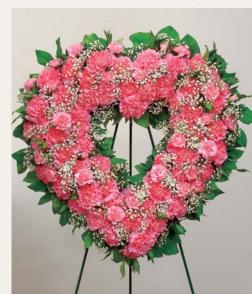

# Classic Carnations

#PCC06 \$250, \$300 as shown & \$350 (Appx. 20" to 24" W as shown)

#PCC26 \* **Four-Piece Setting Above** \$875, \$1,000 as shown & \$1,175

Pink

Color Palettes

#PCC25 \* \$200, \$250 as shown & \$300

<sup>\* =</sup> Please indicate whether for a **cremation urn** or **framed photo**, and provide the approximate dimensions.