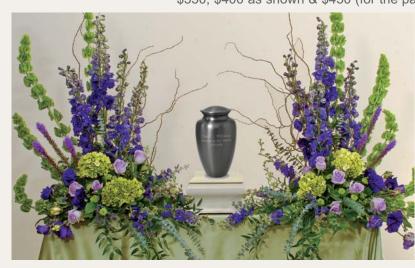

#PBB06 \$300, \$350 as shown & \$400 (Appx. 20" to 24" W as shown)

#PBB07 ★ \$350, \$400 as shown & \$450 (for the pair)

#PSS24 \* **Four-Piece Setting Above** \$720, \$845 as shown & \$970

This setting features a serene assortment of seasonal fresh blooms such as roses, hydrangea, lilies, stock, delphinium, larkspur or similar seasonal garden flowers.

Blue and White (Shown Above)

Pink and White

Color Palettes

<sup>\* =</sup> Please indicate whether for a **cremation urn** or **framed photo**, and provide the approximate dimensions.