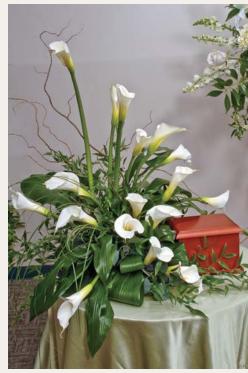

#PPE04 **\*** \$200, \$225 as shown & \$250

#PPE05 \$100, \$125 as shown & \$150

<sup>\* =</sup> Please indicate whether for a **cremation urn** or **framed photo**, and provide the approximate dimensions.