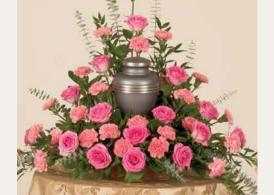

# Classic Carnations

#PCC06 \$250, \$300 as shown & \$350 (Appx. 20" to 24" W as shown)

#PCC26 \* **Four-Piece Setting Above** \$875, \$1,000 as shown & \$1,175

Pink

Color Palettes

#PCC25 \* \$200, \$250 as shown & \$300

<sup>\* =</sup> Please indicate whether for a **cremation urn** or **framed photo**, and provide the approximate dimensions.