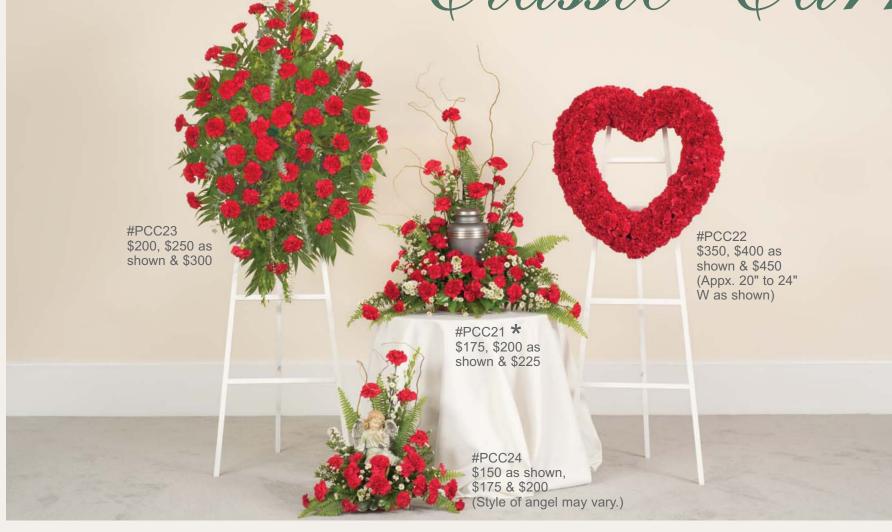

# Classic Carnations

#PCC06 \$250, \$300 as shown & \$350 (Appx. 20" to 24" W as shown)

#PCC26 \* **Four-Piece Setting Above** \$875, \$1,000 as shown & \$1,175

Pink

Color Palettes

#PCC25 \* \$200, \$250 as shown & \$300

<sup>\* =</sup> Please indicate whether for a **cremation urn** or **framed photo**, and provide the approximate dimensions.