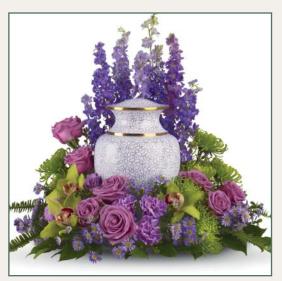

#PBB06 \$300, \$350 as shown & \$400 (Appx. 20" to 24" W as shown)

#PBB07 ★ \$350, \$400 as shown & \$450 (for the pair)

#PSS24 \* **Four-Piece Setting Above** \$720, \$845 as shown & \$970

This setting features a serene assortment of seasonal fresh blooms such as roses, hydrangea, lilies, stock, delphinium, larkspur or similar seasonal garden flowers.

Blue and White (Shown Above)

Pink and White

Color Palettes

<sup>\* =</sup> Please indicate whether for a **cremation urn** or **framed photo**, and provide the approximate dimensions.