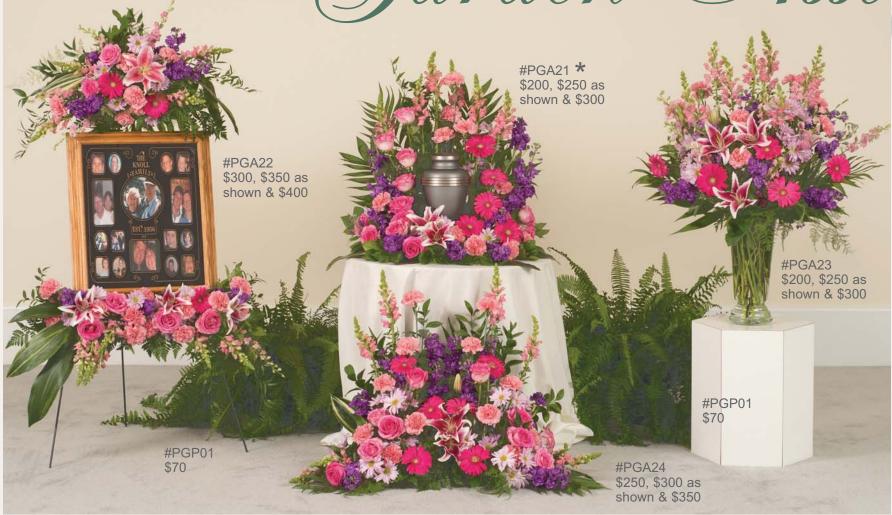

**Bold Tones** 

Pink & Lavender (Shown Above)

Spring Garden

#PGA06 \$250, \$300 as shown & \$350 (Appx. 20" to 24" W as shown)

#PGA25 **\* Six-Piece Setting Above**\$1,090, \$1,290 as shown & \$1,490

This setting features a premium assortment of seasonal fresh flowers such as roses, lilies, Gerbera daisies, stock, snapdragons, larkspur, daisy poms, carnations, or similar garden favorites.

\* = Please indicate whether for a **cremation urn** or **framed photo**, and provide the approximate dimensions.

#PHW03 \* \$275, \$325 as shown & \$375

& \$425 (for the pair) \$300, \$350 & \$400 as shown #PGP01 \$70