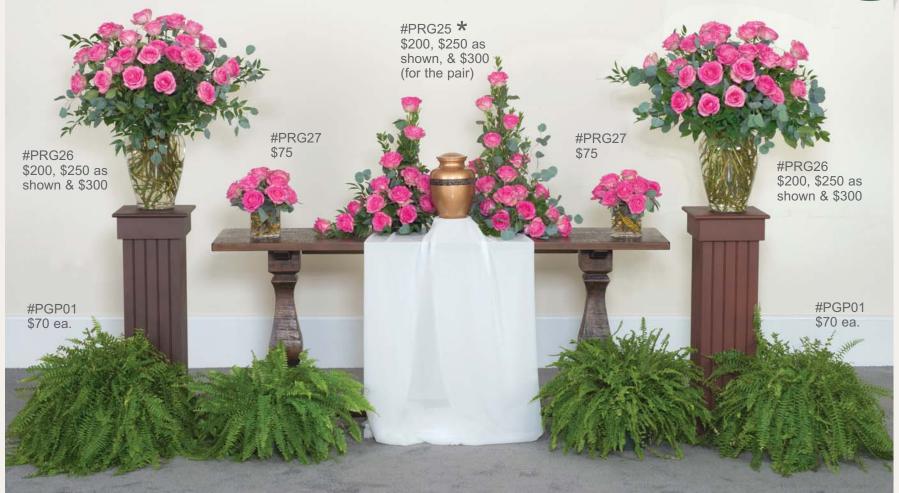

#PRG09 **\*** \$300

Yellow Roses

Orange Roses Lavender Roses
Call for Availability

Rose Color Palettes

#PRG23 **\* Seven-Piece Setting Above**\$1,130, \$1,280 as shown & \$1,430

**PLEASE NOTE:** For deliveries **Jan. 25 - Feb. 20**, the prices of rose items on this page **increase 20%** due to normal supply and demand near Valentine's.

<sup>\* =</sup> Please indicate whether for a **cremation urn** or **framed photo**, and provide the approximate dimensions.