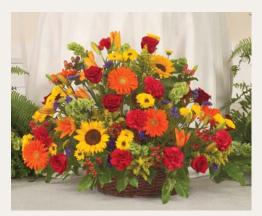

### Nature In Bloom

#PNB24 **\*** \$200, \$250 as shown & \$300

#PNB26 **\* Five-Piece Setting Above**\$965 as shown, \$1,015 & \$1,165

This setting features a generous assortment of seasonal fresh flowers in rich autumn tones, such as roses, lilies, sunflowers, Gerbera daisies, alstroemeria, novelty poms, carnations, or similar. Some flowers will vary seasonally. For example, sunflowers are generally available mid-May through mid-November only.