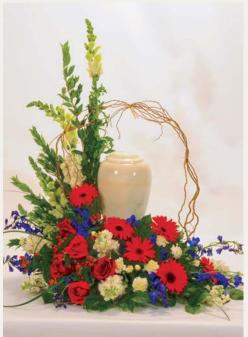

#PPE04 **\*** \$200, \$225 as shown & \$250

#PPE05 \$100, \$125 as shown & \$150

<sup>\* =</sup> Please indicate whether for a **cremation urn** or **framed photo**, and provide the approximate dimensions.

#PPE25 **\***Four-Piece Setting Above
\$1,150 as shown, \$1,250 & \$1,450

This setting features roses, hydrangea, larkspur, lilies, delphinium, snapdragons, carnations, or similar seasonal blooms in a patriotic red, white, and blue color scheme to honor a life of service.