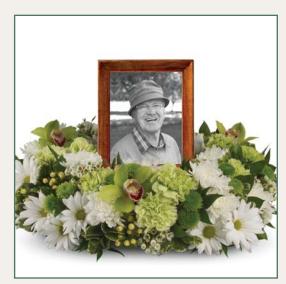

### Nature In Bloom

#PNB24 **\*** \$200, \$250 as shown & \$300

#PNB26 **\* Five-Piece Setting Above**\$965 as shown, \$1,015 & \$1,165

This setting features a generous assortment of seasonal fresh flowers in rich autumn tones, such as roses, lilies, sunflowers, Gerbera daisies, alstroemeria, novelty poms, carnations, or similar. Some flowers will vary seasonally. For example, sunflowers are generally available mid-May through mid-November only.

#PNB16 \$200, \$250 as shown & \$300

<sup>\* =</sup> Please indicate whether for a **cremation urn** or **framed photo**, and provide the approximate dimensions.

nene Tetting #PSS21 \* \$150, \$175 as shown & \$200 \$300, \$350 as shown & \$400 #PSS22 \$200, \$250 as shown & \$300 #PGP01 \$70