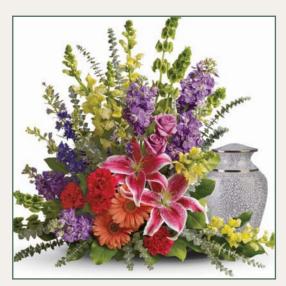

**Bold Tones** 

Pink & Lavender (Shown Above)

Spring Garden

#PGA06 \$250, \$300 as shown & \$350 (Appx. 20" to 24" W as shown)

#PGA25 **\* Six-Piece Setting Above**\$1,090, \$1,290 as shown & \$1,490

This setting features a premium assortment of seasonal fresh flowers such as roses, lilies, Gerbera daisies, stock, snapdragons, larkspur, daisy poms, carnations, or similar garden favorites.

\* = Please indicate whether for a **cremation urn** or **framed photo**, and provide the approximate dimensions.

#PHW03 \* \$275, \$325 as shown & \$375

& \$425 (for the pair) \$300, \$350 & \$400 as shown #PGP01 \$70