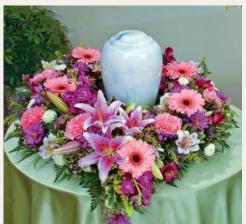

**Bold Tones** 

Pink & Lavender (Shown Above)

Spring Garden

#PGA06 \$250, \$300 as shown & \$350 (Appx. 20" to 24" W as shown)

#PGA25 **\* Six-Piece Setting Above**\$1,090, \$1,290 as shown & \$1,490

This setting features a premium assortment of seasonal fresh flowers such as roses, lilies, Gerbera daisies, stock, snapdragons, larkspur, daisy poms, carnations, or similar garden favorites.