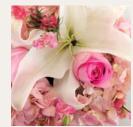

Blue and White (Shown Above)

Pink and White

Color Palettes

<sup>\* =</sup> Please indicate whether for a **cremation urn** or **framed photo**, and provide the approximate dimensions.