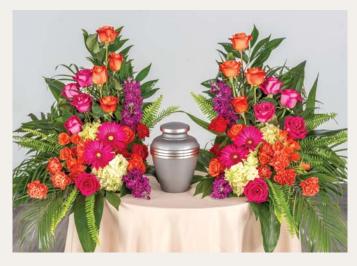

Vivid Reflections

#PVR24 **\* Three-Piece Setting Above**\$750, \$900 as shown & \$1,050

This striking setting features a more vivid assortment of seasonal fresh blooms, including roses, hydrangea, Gerbera daisies, gladioli, stock, carnations, or similar favorites, for a dramatic tribute of vibrant hues.

#PVR25 **\*** \$300, \$350 as shown & \$400 (for the pair)

<sup>\* =</sup> Please indicate whether for a **cremation urn** or **framed photo**, and provide the approximate dimensions.