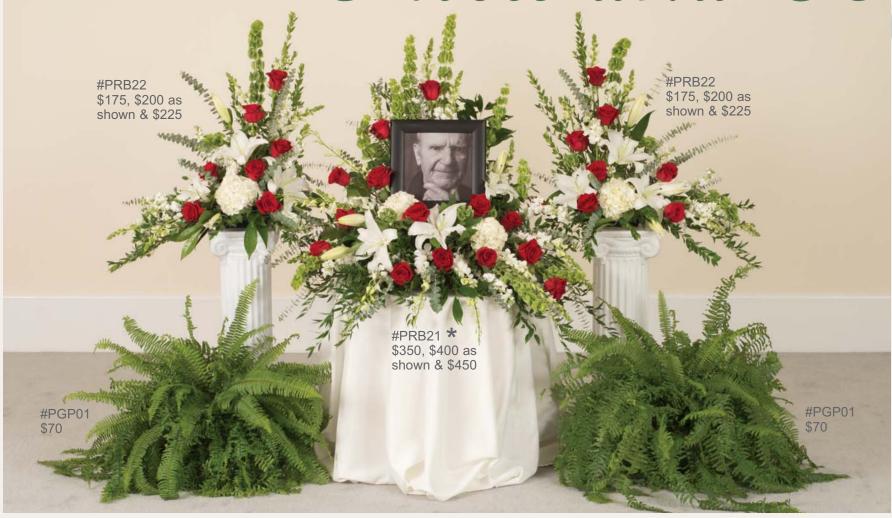

#### Roses and Blossoms

#PRB23 **\*** \$250, \$300 as shown & \$350

Red Roses

Yellow Roses

White Roses

Pink Roses

Orange Roses

Lavender Roses
Call for Availability

#### Rose Color Palettes

#PRB24 **\* Five-Piece Setting Above**\$840, \$940 as shown & \$1,040

For deliveries **Jan. 25 - Feb. 20**, the prices of floral items on this page **increase 10%** due to normal supply and demand near Valentine's.

\* = Please indicate whether for a **cremation urn** or **framed photo**, and provide the approximate dimensions.

Garden Assortment

#PGA07 **\*** \$250, \$300 as shown & \$350

Red & White Citrus

Citrus

White