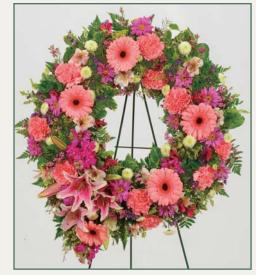

# #PCL22 \$200, \$250 as shown & \$300 #PCL21 \* \$200, \$250 as shown & \$300 #PCL23 \$150, \$200 as shown & \$250

#PCL25 **\* Three-Piece Setting Above** \$550, \$700 as shown & \$850

This setting features a sunny collection of seasonal blooms such as roses, lilies, hydrangea, alstroemeria, snapdragons, Bells of Ireland, green trick dianthus, poms, or similar fresh selections to celebrate the life of any loved one. #PCL24 **\*** \$200, \$250 as shown & \$300

\* = Please indicate whether for a **cremation urn** or **framed photo**, and provide the approximate dimensions.

#PPP24 **\* Three-Piece Setting Above**\$800, \$950 as shown & \$1,100

This setting features a serene assortment of seasonal fresh blooms such as roses, hydrangea, lilies, stock, delphinium, larkspur or similar garden favorites for a soothing colorful theme.