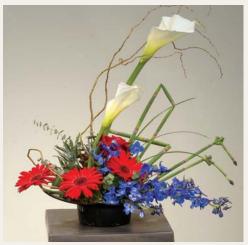

#PPE04 **\*** \$200, \$225 as shown & \$250

#PPE05 \$100, \$125 as shown & \$150

<sup>\* =</sup> Please indicate whether for a **cremation urn** or **framed photo**, and provide the approximate dimensions.

#PPE25 **\***Four-Piece Setting Above
\$1,150 as shown, \$1,250 & \$1,450

This setting features roses, hydrangea, larkspur, lilies, delphinium, snapdragons, carnations, or similar seasonal blooms in a patriotic red, white, and blue color scheme to honor a life of service.