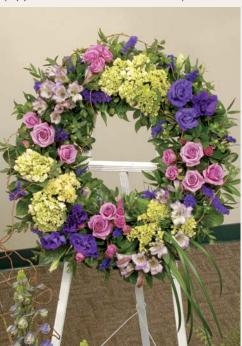

\* = Please indicate whether for a **cremation urn** or **framed photo**, and provide the approximate dimensions.

#PPP24 **\* Three-Piece Setting Above**\$800, \$950 as shown & \$1,100

This setting features a serene assortment of seasonal fresh blooms such as roses, hydrangea, lilies, stock, delphinium, larkspur or similar garden favorites for a soothing colorful theme.

Pink, Lavender, Lime & Blue (Shown Above)

Pink, Peach, Lavender & Blue

Pink & Peach

Color Palettes

\* = Please indicate whether for a **cremation urn** or **framed photo**, and provide the approximate dimensions.