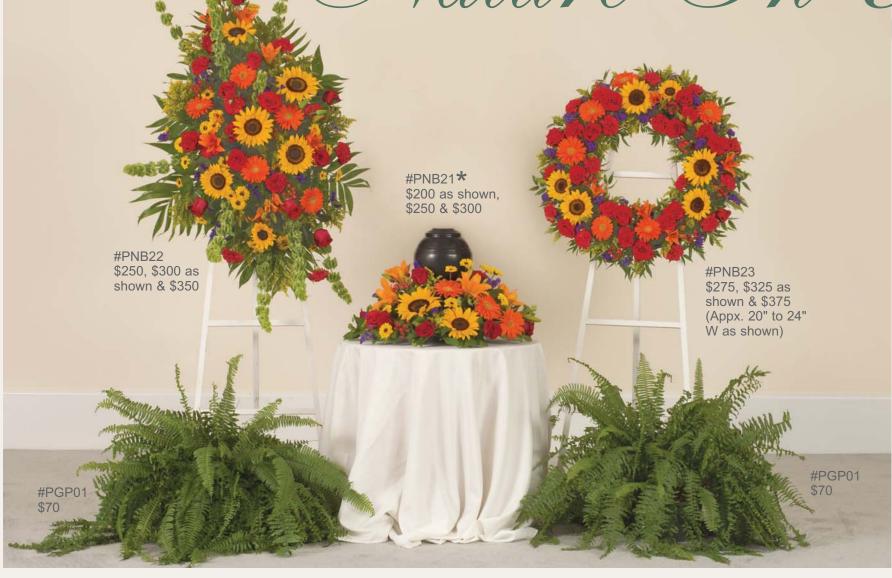

### Nature In Bloom

#PNB24 **\*** \$200, \$250 as shown & \$300

#PNB26 **\* Five-Piece Setting Above**\$965 as shown, \$1,015 & \$1,165

This setting features a generous assortment of seasonal fresh flowers in rich autumn tones, such as roses, lilies, sunflowers, Gerbera daisies, alstroemeria, novelty poms, carnations, or similar. Some flowers will vary seasonally. For example, sunflowers are generally available mid-May through mid-November only.

#PNB16 \$200, \$250 as shown & \$300

<sup>\* =</sup> Please indicate whether for a **cremation urn** or **framed photo**, and provide the approximate dimensions.

nene Tetting #PSS21 \* \$150, \$175 as shown & \$200 \$300, \$350 as shown & \$400 #PSS22 \$200, \$250 as shown & \$300 #PGP01 \$70