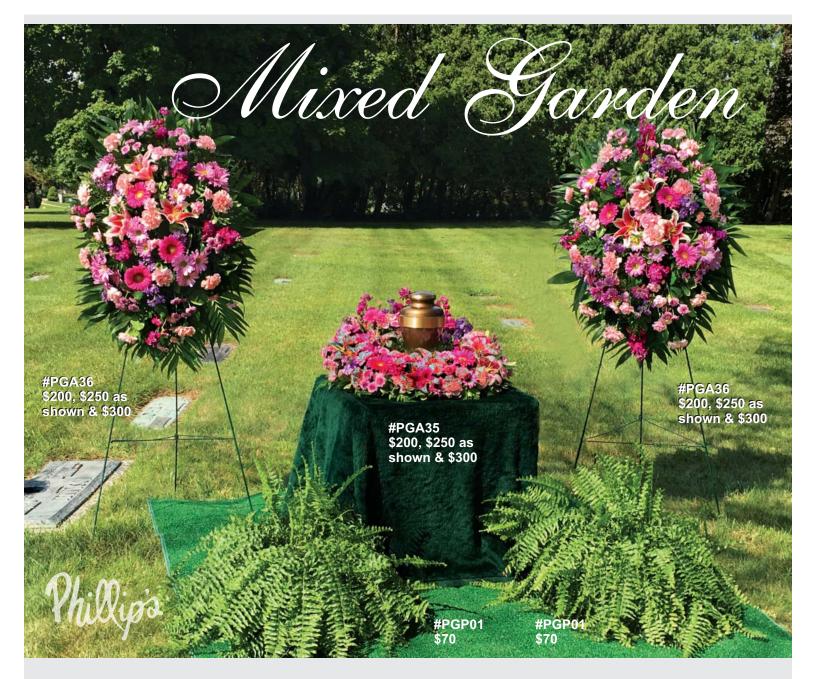

Citrus

White

**Bold Tones** 

Pink & Lavender

Spring Garden

Color Palettes

#PGA37
Three-Piece Floral Setting
\$600, \$750 as shown & \$900
Green plants NOT included.

#PGA38 **Five-Piece Floral Setting Above**\$740, \$890 as shown & \$1,040

#PRG35
Additional Individual Roses
in Water Tubes for Guests
\$70 per dozen (add-on)

Please note that fresh flowers are intended for brief outdoor ceremonies when temperatures are above freezing. Avoid prolonged direct sunlight when temperatures are high. Some flowers may vary seasonally. Please order two to three days in advance if possible (excluding Sundays and legal holidays) and no later than eight (8) business hours prior to delivery. Floral services by Phillip's Flowers. Photos copyright protected. Funeral professionals, call **630-719-5156** or visit **PhillipsFlowers.com/fd**.