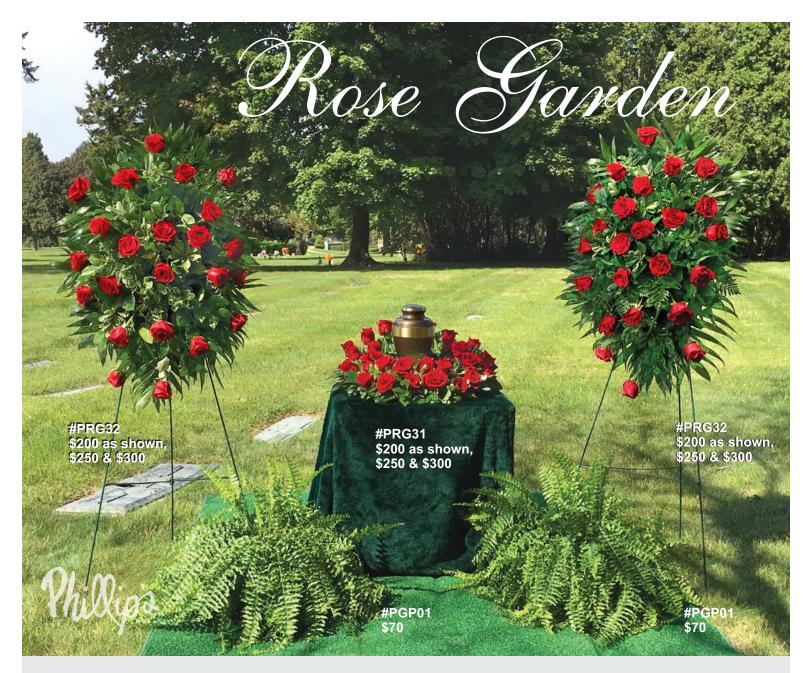

Yellow Roses

White Roses

Pink Roses

Orange Roses

Lavender Roses
Call for Availability

Rose Color Palettes

#PRG33
Three-Piece Floral Setting
\$600 as shown, \$750 & \$900
Green plants NOT included.

#PRG34 **Five-Piece Floral Setting Above**\$740 as shown, \$890 & \$1,040

#PRG35
Additional Individual Roses
in Water Tubes for Guests
\$70 per dozen (add-on)

Please note that fresh flowers are intended for brief outdoor ceremonies when temperatures are above freezing. Avoid prolonged direct sunlight when temperatures are high. Some colors may vary seasonally. For deliveries Jan. 25 - Feb. 20, the prices of rose arrangements on this page increase 20% due to normal supply and demand near Valentine's. Please order two to three days in advance if possible (excluding Sundays and legal holidays) and no later than eight (8) business hours prior to delivery. Floral services by Phillip's Flowers. Photos copyright protected. Funeral professionals, call 630-719-5156 or visit PhillipsFlowers.com/fd.