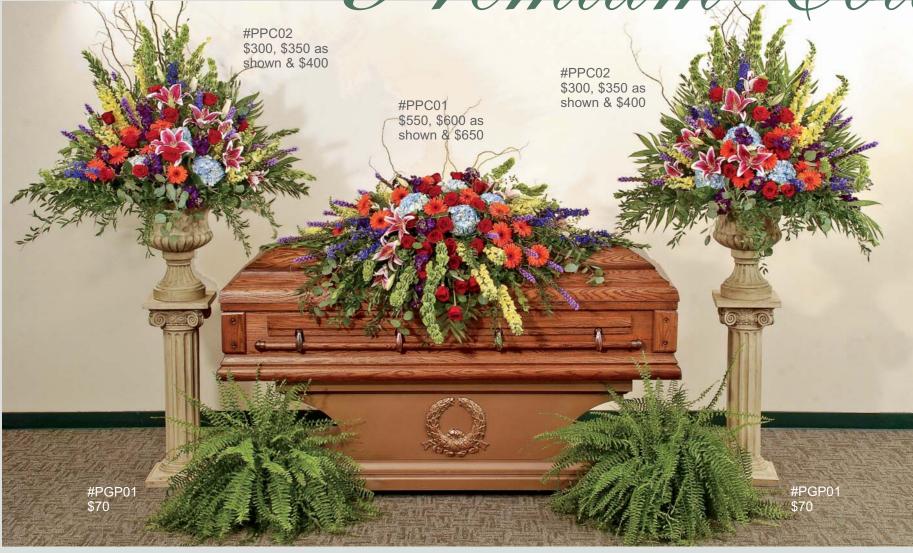

Premium Collection

#PPC03 \$300, \$350 as shown & \$400

Color Palettes

Euro Garden (Shown Above)

Vivid Hues

Pinks & Whites

**Jewel Tones** 

Spring Garden

#PPC05 **Five-Piece Setting Above**\$1,290, \$1,440 as shown & \$1,590

#PPC07
Half Casket Spray in this Style
\$350, \$400 as shown & \$450

This setting features a premium assortment of seasonal fresh flowers such as roses, lilies, hydrangea, Gerbera daisies, delphinium, liatris, snapdragons, or similar garden favorites.

#PPC04 \$350, \$400 as shown & \$450 (Appx. 20" to 24" W as shown)

Heavenly Whites #PHW02 \$300, \$350 as shown & \$400 \$300, \$350 as shown & \$400 #PHW01 \$300, \$350 as shown & \$400 #PGP01

#PHW03 \$275, \$325 as shown & \$375