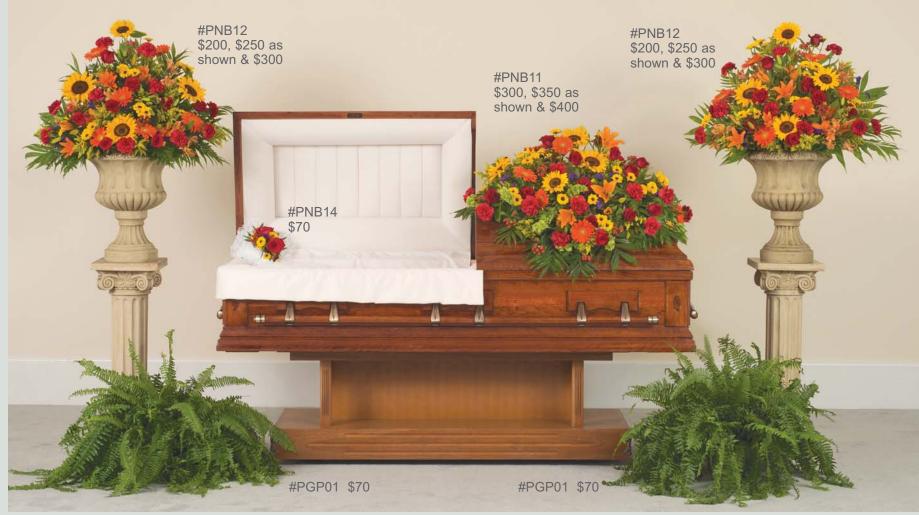

### Nature In Bloom

#PNB15 \$250, \$300 as shown & \$350

#PNB18
Six-Piece Setting Above
\$910, \$1,060 as shown & \$1,210

#PNB19
Full Casket Spray in This Style
\$550, \$600 as shown, \$650

This setting features a generous assortment of seasonal fresh flowers in masculine autumn tones, such as roses, lilies, sunflowers, Gerbera daisies, alstroemeria, novelty poms, carnations, or similar. Some flowers will vary seasonally. For example, sunflowers are generally available late-May through mid-November.

#PNB16 \$200, \$250 as shown & \$300

#PNB17 \$275, \$325 as shown & \$375 (Appx. 20" to 24" W as shown.)