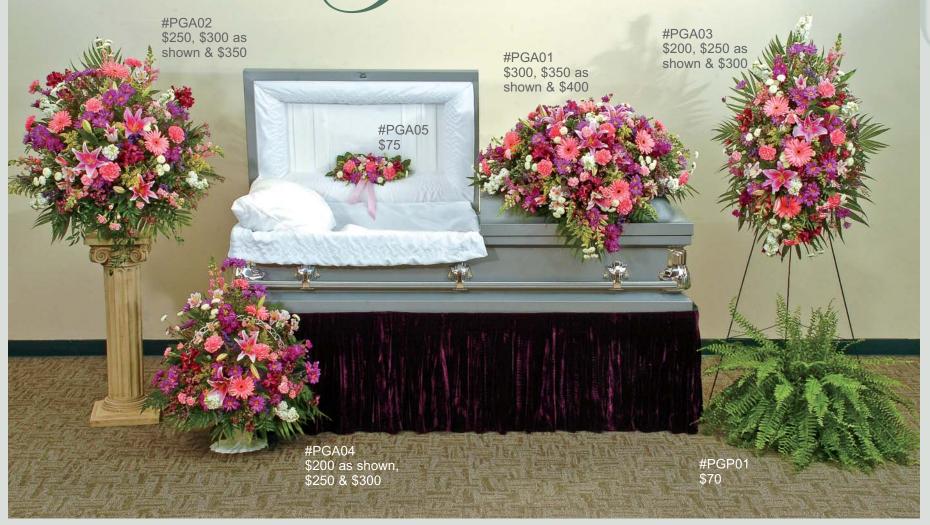

## Garden Assortment

#PGA06 \$250, \$300 as shown & \$350 (Appx. 20" to 24" W as shown.)

**Six-Piece Setting Above** 

\$1,095, \$1,245 as shown & \$1,495

#PGA08

Citrus

White

**Bold Tones** 

Pink & Lavender (Shown Above)

Spring Garden

#PGA07 \$250, \$300 as shown & \$350

#PGA12
Full Casket Spray in This Style
\$550, \$600 as shown, \$650

This setting features a popular assortment of seasonal fresh flowers such as lilies, Gerbera daisies, carnations, alstroemeria, poms, Monte Casino, or similar favorites.

#PGA09
Casket Spray with Two End Pieces Above \$750, \$900 as shown & \$1,050