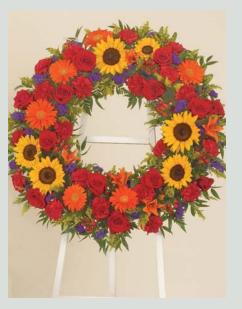

### Nature In Bloom

#PNB15 \$250, \$300 as shown & \$350

#PNB18
Six-Piece Setting Above
\$910, \$1,060 as shown & \$1,210

#PNB19
Full Casket Spray in This Style
\$550, \$600 as shown, \$650

This setting features a generous assortment of seasonal fresh flowers in masculine autumn tones, such as roses, lilies, sunflowers, Gerbera daisies, alstroemeria, novelty poms, carnations, or similar. Some flowers will vary seasonally. For example, sunflowers are generally available late-May through mid-November.

#PNB16 \$200, \$250 as shown & \$300

#PNB17 \$275, \$325 as shown & \$375 (Appx. 20" to 24" W as shown.)