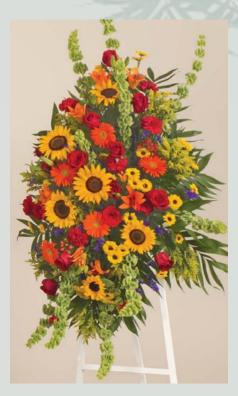

### Nature In Bloom

#PNB15 \$250, \$300 as shown & \$350

#PNB18
Six-Piece Setting Above
\$910, \$1,060 as shown & \$1,210

#PNB19
Full Casket Spray in This Style
\$550, \$600 as shown, \$650

This setting features a generous assortment of seasonal fresh flowers in masculine autumn tones, such as roses, lilies, sunflowers, Gerbera daisies, alstroemeria, novelty poms, carnations, or similar. Some flowers will vary seasonally. For example, sunflowers are generally available late-May through mid-November.

#PNB16 \$200, \$250 as shown & \$300

#PNB17 \$275, \$325 as shown & \$375 (Appx. 20" to 24" W as shown.)