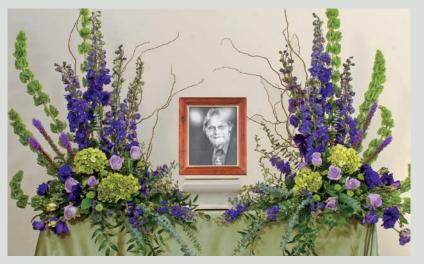

# Peaceful Pastels

#PPP06
Five-Piece Setting Above
\$1,325, \$1,525 as shown & \$1,725

#PPP07

Casket Spray with Two End Pieces Above \$900, \$1,050 as shown & \$1,200

#PPP12
Full Casket Spray in This Style
\$550, \$600 as shown & \$650

Honor a beautiful life with this premium pastel floral setting of fresh roses, hydrangeas, Belles of Ireland, larkspur, delphinium, lisianthus, or similar blooms in comforting pastel garden tones.

Pink, Lavender, Lime & Blue (Shown Above)