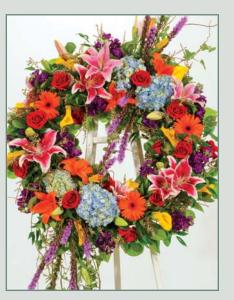

# Peaceful Pastels

#PPP06
Five-Piece Setting Above
\$1,325, \$1,525 as shown & \$1,725

#PPP07

Casket Spray with Two End Pieces Above \$900, \$1,050 as shown & \$1,200

#PPP12
Full Casket Spray in This Style
\$550, \$600 as shown & \$650

Honor a beautiful life with this premium pastel floral setting of fresh roses, hydrangeas, Belles of Ireland, larkspur, delphinium, lisianthus, or similar blooms in comforting pastel garden tones.

Pink, Lavender, Lime & Blue (Shown Above)