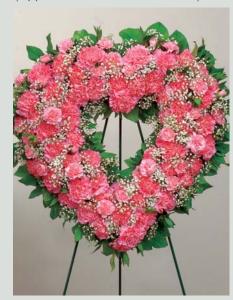

#### Classic Carnations

#PCC06 \$250, \$300 as shown & \$350 (Appx. 20" to 24" W as shown.)

Color Palettes

Pink (Shown Above)

Red

Red & White

Pink & White

#PCC08
Seven-Piece Setting Above
\$990, \$1,140 as shown & \$1,290

#PCC09
Casket Spray with Two End Pieces
Above \$575, \$700 as shown & \$825

#PCC07 \$400, \$450 as shown & \$500

#PCL06
Five-Piece Setting Above
\$1,025, \$1,225 as shown & \$1,425

#PCL07
Casket Spray with Two End Pieces Above \$750, \$900 as shown & \$1,050