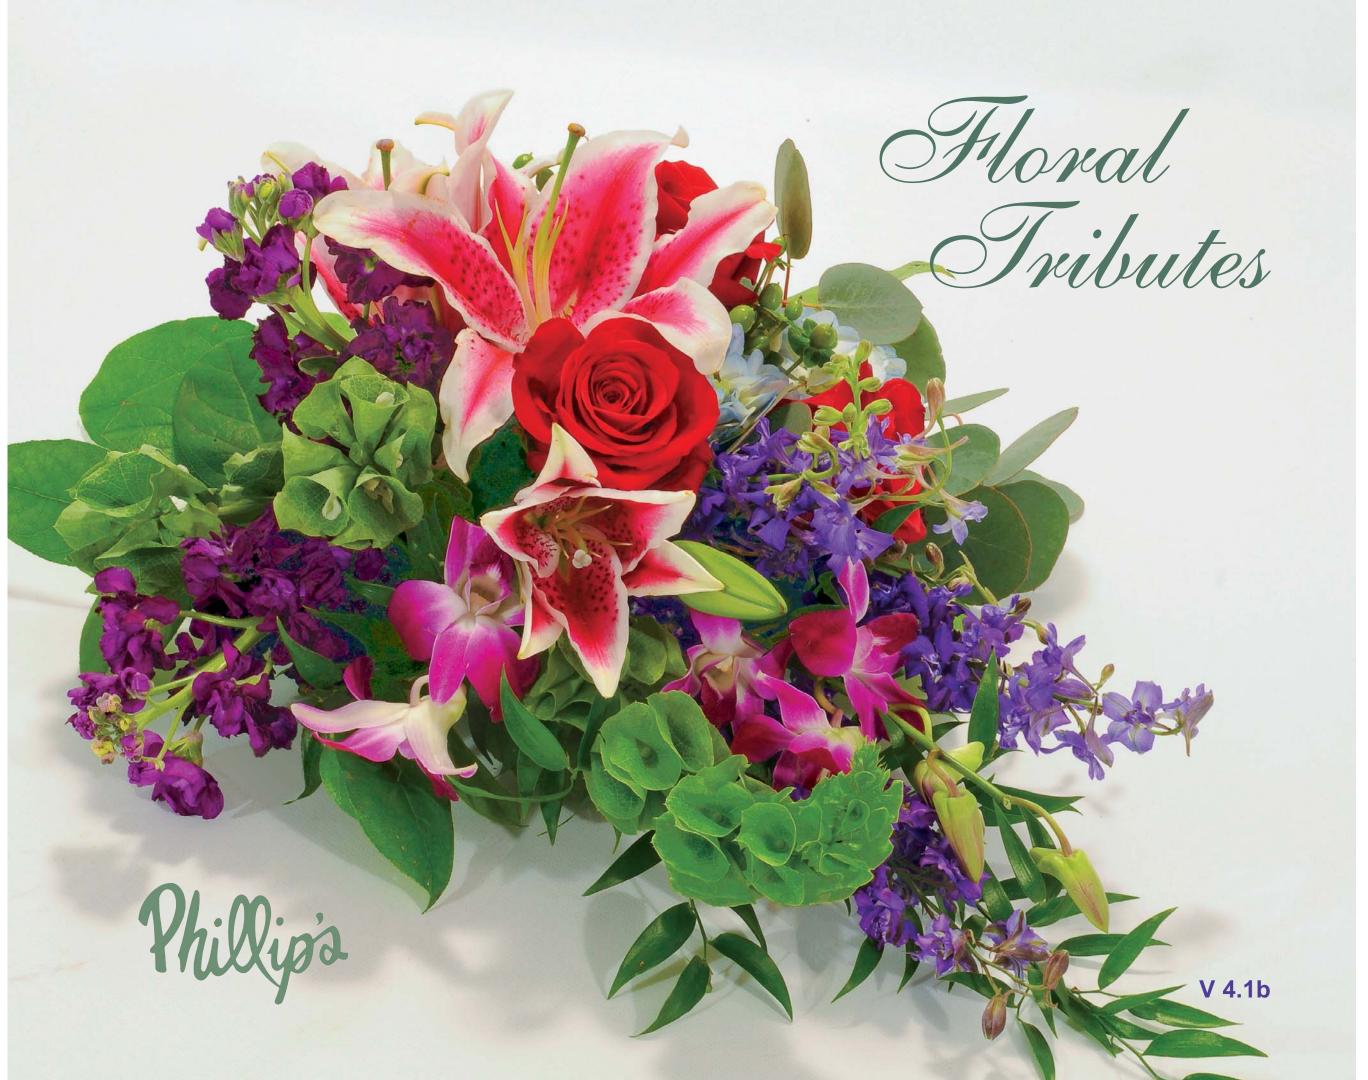

#PRG09 \$300











White



Pink



Orange



Lavender Call for Availability



#PRG12 **Ten-Piece Setting Above Full Casket Spray in This Style** \$1,640, \$1,840 as shown & \$2,040 \$650, \$700 as shown & \$750

#PRG11

#PRG15

**Three-Piece Casket Spray and End Pieces Above** \$950, \$1,100 as shown & \$1,250

**PLEASE NOTE:** For deliveries Jan. 25 - Feb. 20, the prices of rose items on this page increase 20% due to normal supply and demand near Valentine's.

Premium Collection



#PPC03 \$300, \$350 as shown & \$400



Color Palettes



Euro Garden (Shown Above)



Vivid Hues



Pinks & Whites



**Jewel Tones** 



Spring Garden

#PPC05 **Five-Piece Setting Above**\$1,290, \$1,440 as shown & \$1,590

#PPC07
Half Casket Spray in this Style
\$350, \$400 as shown & \$450

This