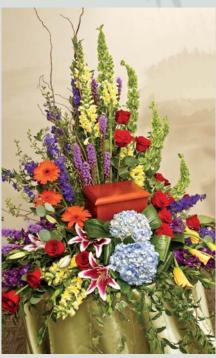

Premium Collection

#PPC03 \$300, \$350 as shown & \$400

Color Palettes

Euro Garden (Shown Above)

Vivid Hues

Pinks & Whites

**Jewel Tones** 

Spring Garden

#PPC05 **Five-Piece Setting Above**\$1,290, \$1,440 as shown & \$1,590

#PPC07
Half Casket Spray in this Style
\$350, \$400 as shown & \$450

This setting features a premium assortment of seasonal fresh flowers such as roses, lilies, hydrangea, Gerbera daisies, delphinium, liatris, snapdragons, or similar garden favorites.