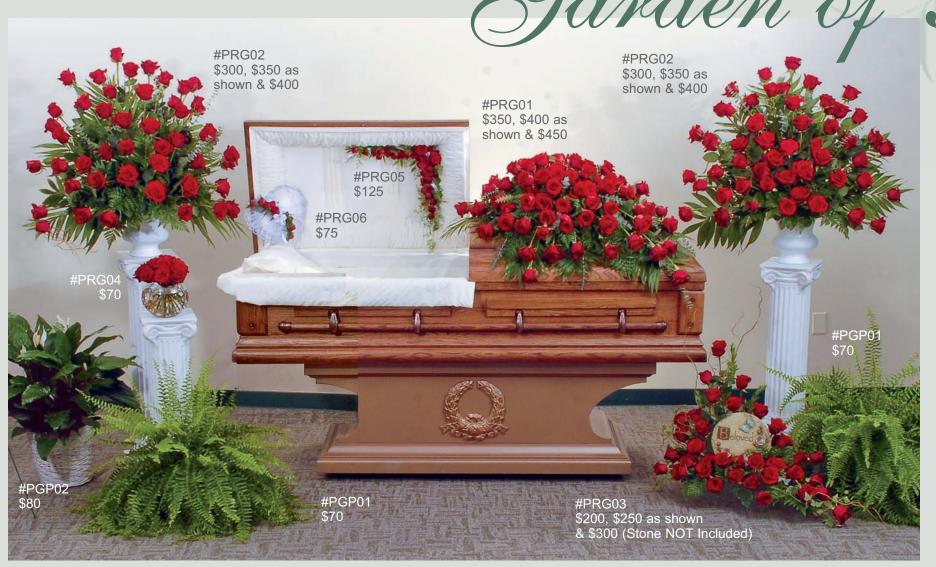

#PRG09 \$300

White

Pink

Orange

Lavender Call for Availability

#PRG12 **Ten-Piece Setting Above Full Casket Spray in This Style** \$1,640, \$1,840 as shown & \$2,040 \$650, \$700 as shown & \$750

#PRG11

#PRG15

**Three-Piece Casket Spray and End Pieces Above** \$950, \$1,100 as shown & \$1,250

**PLEASE NOTE:** For deliveries Jan. 25 - Feb. 20, the prices of rose items on this page increase 20% due to normal supply and demand near Valentine's.