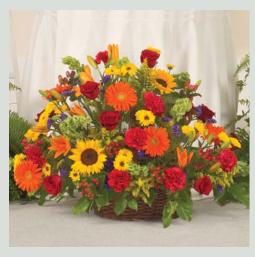

### Nature In Bloom

#PNB15 \$250, \$300 as shown & \$350

#PNB18
Six-Piece Setting Above
\$910, \$1,060 as shown & \$1,210

#PNB19
Full Casket Spray in This Style
\$550, \$600 as shown, \$650

This setting features a generous assortment of seasonal fresh flowers in masculine autumn tones, such as roses, lilies, sunflowers, Gerbera daisies, alstroemeria, novelty poms, carnations, or similar. Some flowers will vary seasonally. For example, sunflowers are generally available late-May through mid-November.

#PNB16 \$200, \$250 as shown & \$300

#PNB17 \$275, \$325 as shown & \$375 (Appx. 20" to 24" W as shown.)