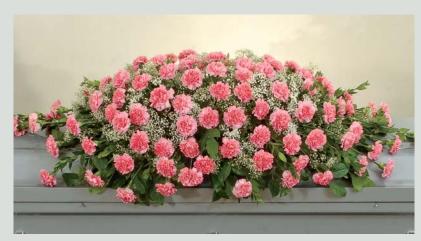

#### Classic Carnations

#PCC06 \$250, \$300 as shown & \$350 (Appx. 20" to 24" W as shown.)

Color Palettes

Pink (Shown Above)

Red

Red & White

Pink & White

#PCC08
Seven-Piece Setting Above
\$990, \$1,140 as shown & \$1,290

#PCC09
Casket Spray with Two End Pieces
Above \$575, \$700 as shown & \$825

#PCC07 \$400, \$450 as shown & \$500

#PCL06
Five-Piece Setting Above
\$1,025, \$1,225 as shown & \$1,425

#PCL07
Casket Spray with Two End Pieces Above \$750, \$900 as shown & \$1,050