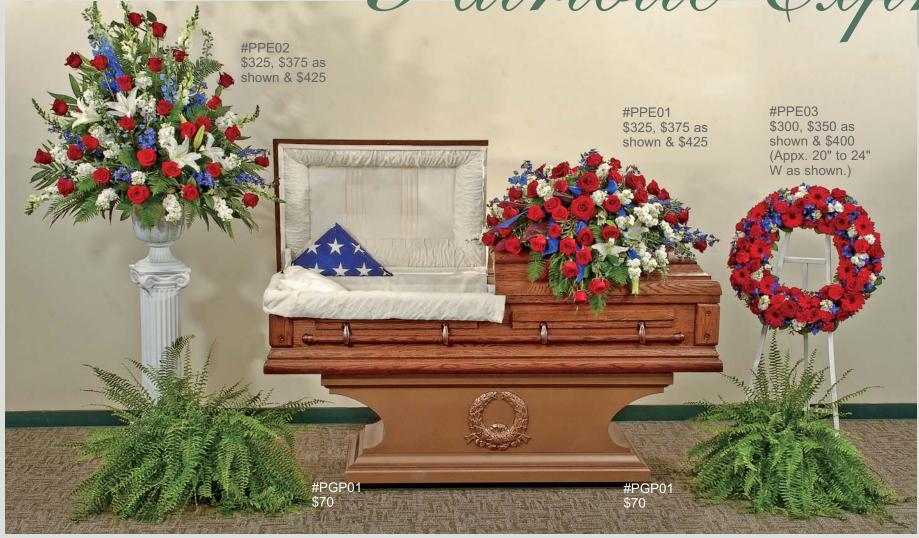

# Patriotic Expression

#PPE04 \$200, \$225 as shown & \$250

#PPE06
Five-Piece Setting Above
\$1,090, \$1,240 as shown & \$1,390

#PPE07
Casket Spray with Two End Pieces Above \$950, \$1,100 as shown & \$1,250

#PPE12
Full Casket Spray in This Style
\$650, \$700 as shown, \$750

This setting features roses, lilies, delphinium, snapdragons, or similar seasonal blooms in a patriotic red, white, and blue color scheme to honor a life of service.

American flag NOT included.

#PPE05 \$100, \$125 as shown & \$150