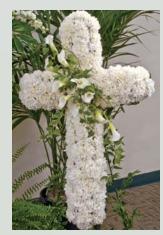

Pink, Peach, Lavender & Blue

Pink & Peach

#PFG06
Five-Piece Setting Above
\$950, \$1,150 as shown & \$1,350

#PFG07
Four-Piece Setting Above
(excluding cross adornment)
\$900, \$1,100 as shown & \$1,300

#PFG08
Casket Spray with Two End Pieces Above \$650, \$800 as shown & \$950

#PFG12
Full Casket Spray in This Style
\$400, \$450 as shown & \$500

This natural setting includes assorted fresh foliages and accents for a more masculine, woodland theme.