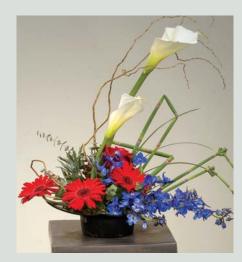

# Patriotic Expression

#PPE04 \$200, \$225 as shown & \$250

#PPE06
Five-Piece Setting Above
\$1,090, \$1,240 as shown & \$1,390

#PPE07
Casket Spray with Two End Pieces Above \$950, \$1,100 as shown & \$1,250

#PPE12
Full Casket Spray in This Style
\$650, \$700 as shown, \$750

This setting features roses, lilies, delphinium, snapdragons, or similar seasonal blooms in a patriotic red, white, and blue color scheme to honor a life of service.

American flag NOT included.

#PPE05 \$100, \$125 as shown & \$150