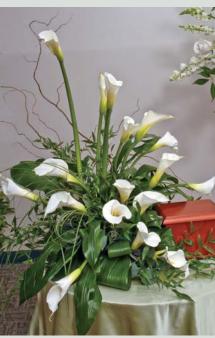

#PRG09 \$300

White

Pink

Orange

Lavender Call for Availability

#PRG12 **Ten-Piece Setting Above Full Casket Spray in This Style** \$1,640, \$1,840 as shown & \$2,040 \$650, \$700 as shown & \$750

#PRG11

#PRG15

**Three-Piece Casket Spray and End Pieces Above** \$950, \$1,100 as shown & \$1,250

**PLEASE NOTE:** For deliveries Jan. 25 - Feb. 20, the prices of rose items on this page increase 20% due to normal supply and demand near Valentine's.