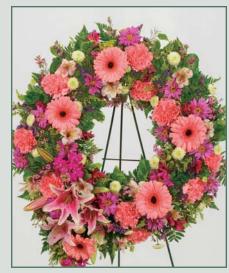

### Nature In Bloom

#PNB15 \$250, \$300 as shown & \$350

#PNB18
Six-Piece Setting Above
\$910, \$1,060 as shown & \$1,210

#PNB19
Full Casket Spray in This Style
\$550, \$600 as shown, \$650

This setting features a generous assortment of seasonal fresh flowers in masculine autumn tones, such as roses, lilies, sunflowers, Gerbera daisies, alstroemeria, novelty poms, carnations, or similar. Some flowers will vary seasonally. For example, sunflowers are generally available late-May through mid-November.

#PNB16 \$200, \$250 as shown & \$300

#PNB17 \$275, \$325 as shown & \$375 (Appx. 20" to 24" W as shown.)