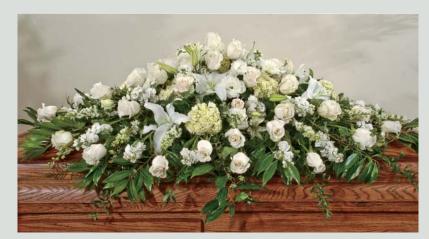

#PCC09
Casket Spray with Two End Pieces
Above \$575, \$700 as shown & \$825

#PCC07 \$400, \$450 as shown & \$500

#PCL06
Five-Piece Setting Above
\$1,025, \$1,225 as shown & \$1,425

#PCL07
Casket Spray with Two End Pieces Above \$750, \$900 as shown & \$1,050

#PCL12 Full Casket Spray in This Style \$500, \$550 as shown & \$600 This setting features roses, lilies, hydrangeas, snapdragons, Belles of Ireland, Fuji poms, or similar seasonal blossoms in an uplifting yellow and white color scheme appropriate for either a man or woman.