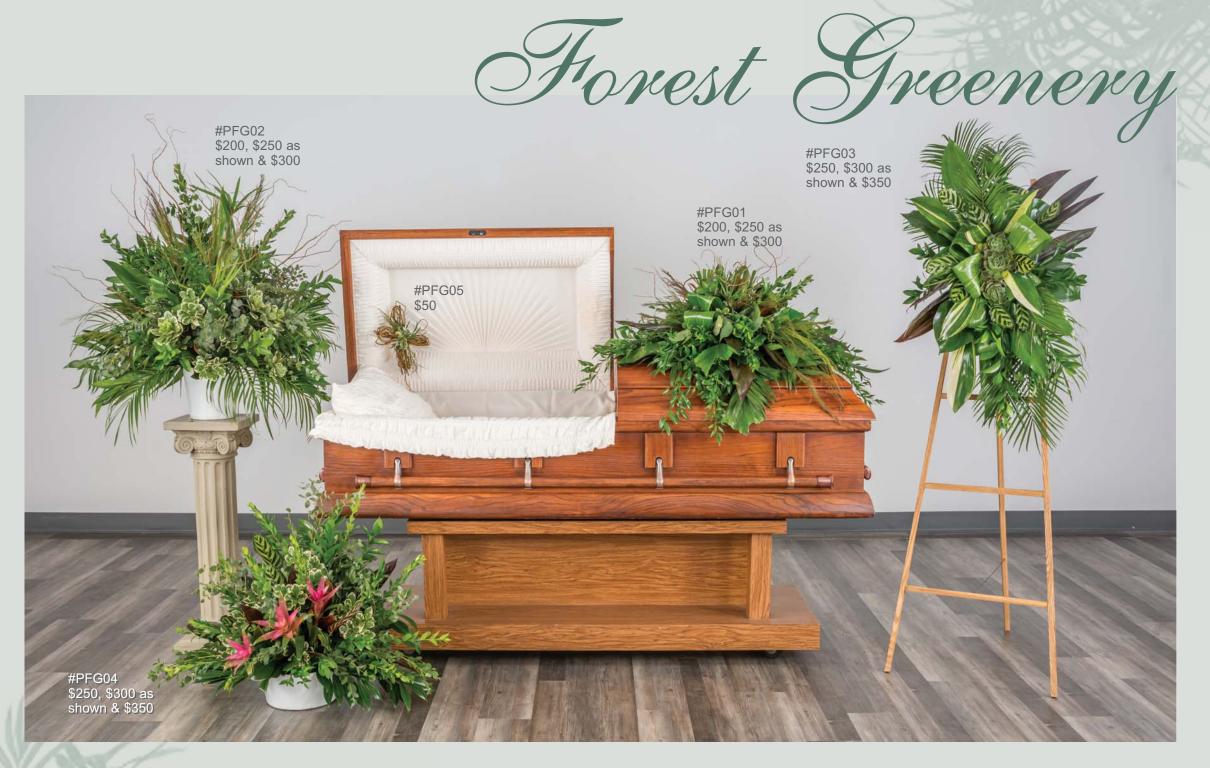

#PFG12
Full Casket Spray in This Style
\$400, \$450 as shown & \$500

This natural setting includes assorted fresh foliages and accents for a more masculine, woodland theme.