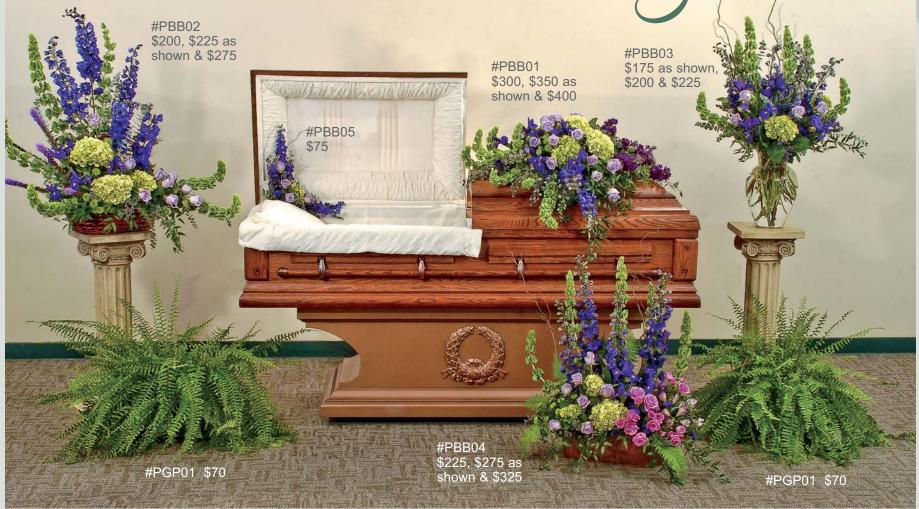

# Bold & Beautiful

#PBB06 \$300, \$350 as shown & \$400 (Appx. 20" to 24" W as shown.)

Color Palettes

Purple & Pink

Orange & Yellow

Orange & Green

Pink Profusion

#PBB08 **Seven-Piece Setting Above** \$1,115, \$1,240 as shown & \$1,440

#PBB09 **Casket Spray with Two End Pieces Above** \$675, \$750 as shown & \$900

#PBB12 **Full Casket Spray in This Style** \$550, \$600 as shown & \$650

This setting features a premium assortment of seasonal fresh blooms such as roses, hydrangea, delphinium, Bells of Ireland, iris, or similar garden flowers.

\$350, \$400 as shown & \$450 (for the pair)