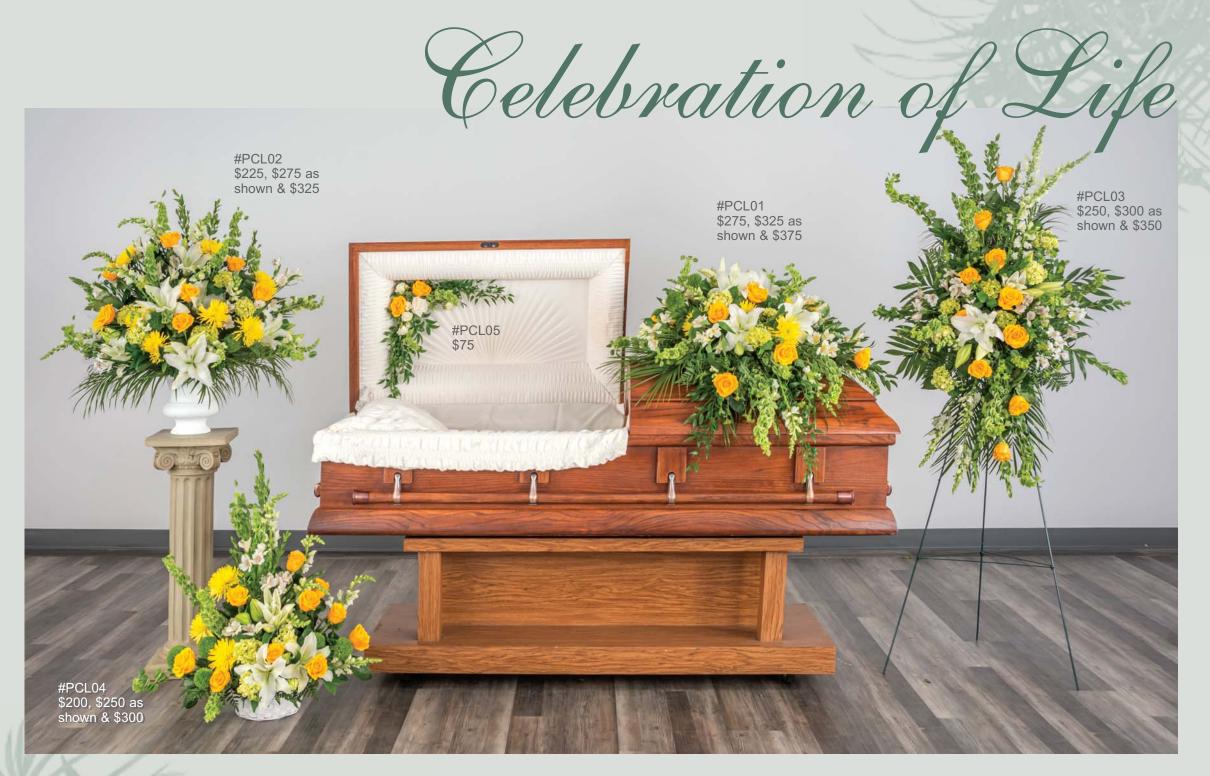

### Nature In Bloom

#PNB15 \$250, \$300 as shown & \$350

#PNB18
Six-Piece Setting Above
\$910, \$1,060 as shown & \$1,210

#PNB19
Full Casket Spray in This Style
\$550, \$600 as shown, \$650

This setting features a generous assortment of seasonal fresh flowers in masculine autumn tones, such as roses, lilies, sunflowers, Gerbera daisies, alstroemeria, novelty poms, carnations, or similar. Some flowers will vary seasonally. For example, sunflowers are generally available late-May through mid-November.

#PNB16 \$200, \$250 as shown & \$300

#PNB17 \$275, \$325 as shown & \$375 (Appx. 20" to 24" W as shown.)