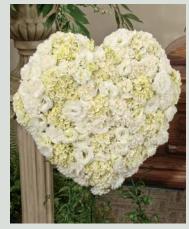

# Peaceful Pastels

#PPP06
Five-Piece Setting Above
\$1,325, \$1,525 as shown & \$1,725

#PPP07

Casket Spray with Two End Pieces Above \$900, \$1,050 as shown & \$1,200

#PPP12
Full Casket Spray in This Style
\$550, \$600 as shown & \$650

Honor a beautiful life with this premium pastel floral setting of fresh roses, hydrangeas, Belles of Ireland, larkspur, delphinium, lisianthus, or similar blooms in comforting pastel garden tones.

Pink, Lavender, Lime & Blue (Shown Above)