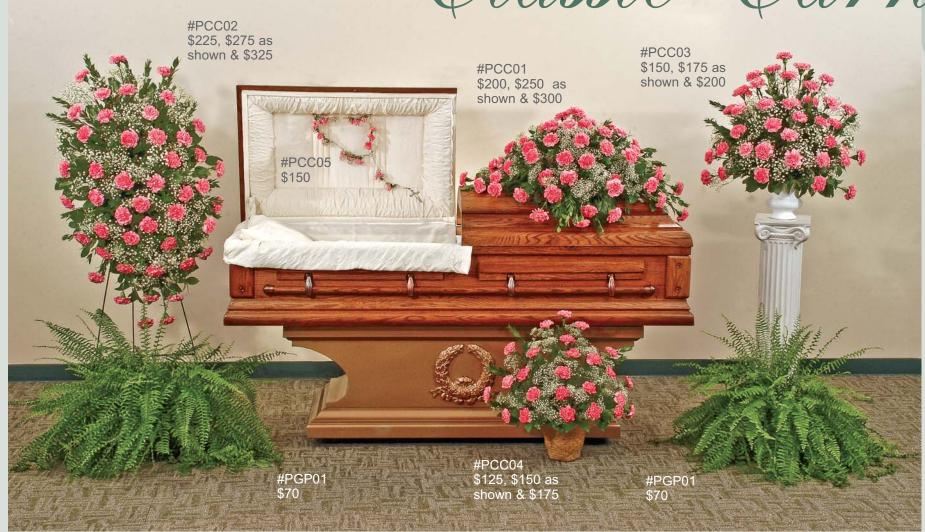

#### Classic Carnations

#PCC06 \$250, \$300 as shown & \$350 (Appx. 20" to 24" W as shown.)

Color Palettes

Pink (Shown Above)

Red

Red & White

Pink & White

#PCC08
Seven-Piece Setting Above
\$990, \$1,140 as shown & \$1,290

#PCC09
Casket Spray with Two End Pieces
Above \$575, \$700 as shown & \$825

#PCC07 \$400, \$450 as shown & \$500

#PCL06
Five-Piece Setting Above
\$1,025, \$1,225 as shown & \$1,425

#PCL07
Casket Spray with Two End Pieces Above \$750, \$900 as shown & \$1,050