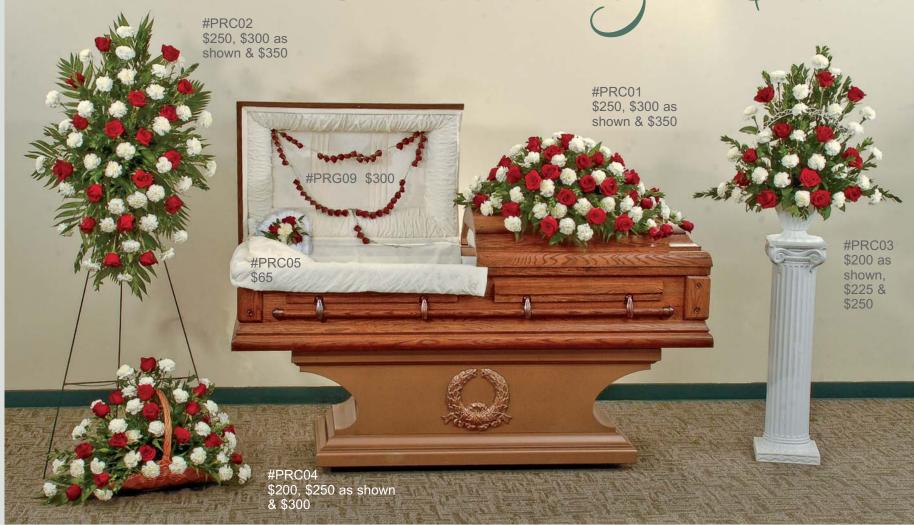

# Roses & Carnations

#PRC06 \$225, \$250 as shown & \$275

Other Palettes

White & Yellow

White

Pink & White

Pink

Red

#PRC08
Six-Piece Setting with Rosary Above \$1,265, \$1,415 as shown & \$1,615

#PRC09 **Five-Piece Setting Without Rosary**\$965, \$1,115 as shown & \$1,315

#PRC10
Casket Spray with Two End Pieces
Above \$700, \$800 as shown & \$950

#PRC12
Full Casket Spray in This Style
\$500, \$550 as shown, \$600